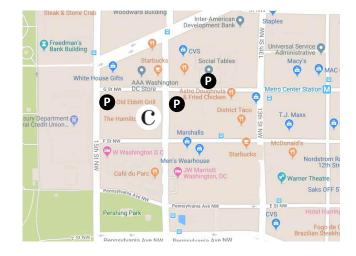

## 600 14<sup>th</sup> Street NW

Washington, DC 20005 Entrance is between F St. and G St.

The Metro Center Metro Station is a 3-4 minute walk to 600 14<sup>th</sup> Street.

It serves the Red, Orange, Silver, and Blue lines. Exit by following signs for the 13<sup>th</sup> and G St exit. Then Walk on G St to cross 14<sup>th</sup> St and take a left to proceed South to the entrance at 600 14<sup>th</sup> St.

Nearest parking garages are located at 607 14<sup>th</sup> St. NW, 675 15<sup>th</sup> St. NW, and 1325 G St. NW, Washington, DC 20005.

Guests can also utilize SpotHero by visiting this link: (600 14th St. NW SpotHero Parking Page) to check real time availability for the lots located in the surrounding area.