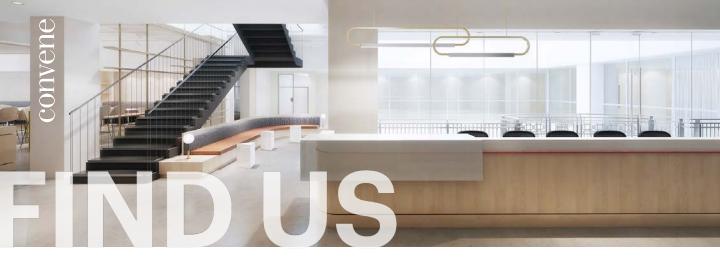

Upon arrival, guests will check-in at the lobby desk, where a Convene team member will welcome and check-in participants prior to directing them to the elevator bank and up to the 4<sup>th</sup> floor to Convene. Guests arriving any time after the check-in process can still report to the lobby desk and will be directed by security to the elevators and up to the 4<sup>th</sup> floor, where they will approach a Convene Welcome Desk for official check-in.