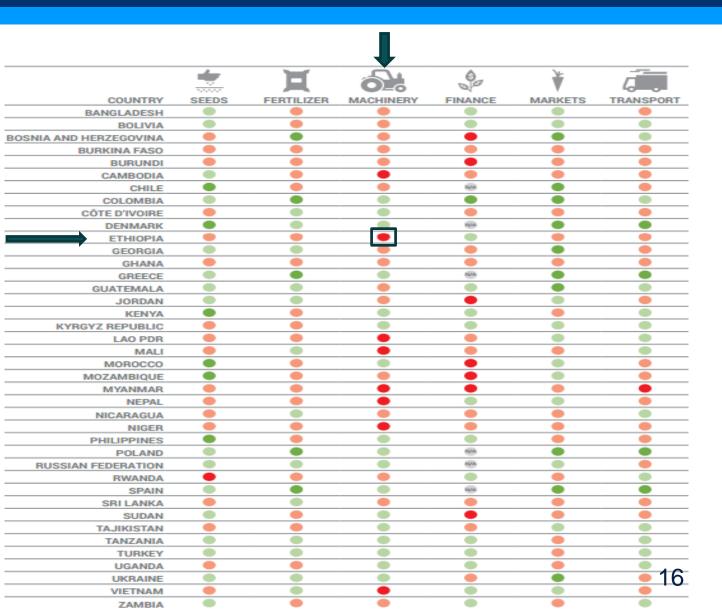

## EBA - Ethiopia - machinery

# EBA areas for improvement (Ethiopia – machinery – tractor safety and standards)

| Question                                                                                                                                                                                                                            | Answer | Score |
|-------------------------------------------------------------------------------------------------------------------------------------------------------------------------------------------------------------------------------------|--------|-------|
| Does the law require tractors to be equipped with a fixed roll-over protective structure (ROPS)?                                                                                                                                    | No     | 0     |
| Does the law require tractors to be equipped with a seatbelt?                                                                                                                                                                       | No     | 0.3   |
| Please indicate if the law establishes sanctions for<br>owners of agricultural tractors that fail to comply<br>with these safety standards: lack of seatbelt, not<br>being in possession of an operator's license, lack of<br>ROPS. | No     | 0     |
| Does the law require that manufacturers and sellers<br>of agricultural tractors comply with national quality<br>and performance standards?                                                                                          | No     | 0     |
| Does the law establish the requirement that tractor<br>standards must be in accordance with international<br>standards (e.g. International Organization for<br>Standardization)?                                                    | No     | 0     |