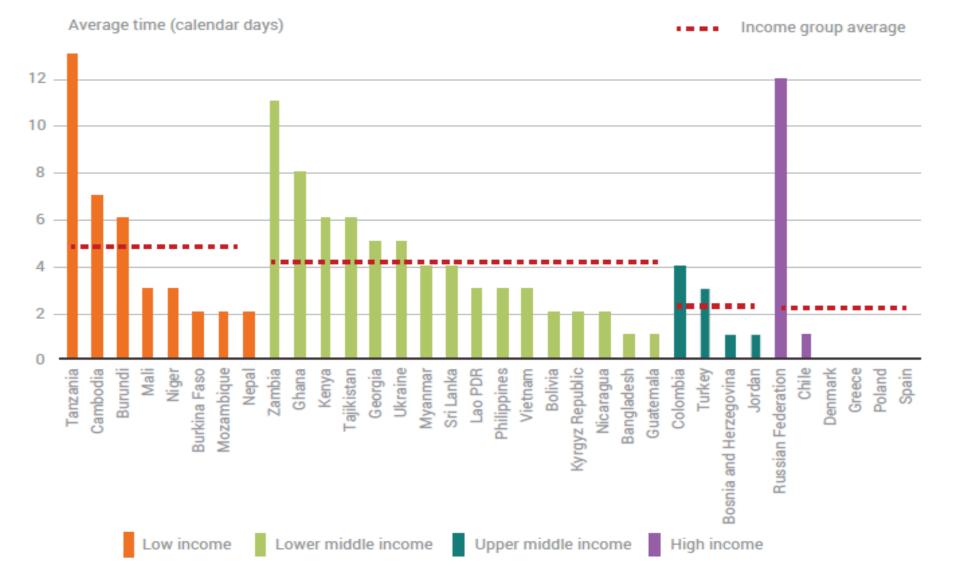

es the law require that manufacturers and sellers<br>of agricultural tractors comply with national quality<br>and performance standards?                                                                                          | No     | 0     |
| Does the law establish the requirement that tractor<br>standards must be in accordance with international<br>standards (e.g. International Organization for<br>Standardization)?                                                    | No     | 0     |

# Cost to register a new seed variety (% income per capita)

#### LOWER COST

Russia (free - up to 5 registration a year) Chile (6%) Poland (7%) Denmark (8%) Greece (9%) Spain (10%)

#### **HIGHER COST**

Nicaragua (834%) Sudan (722%) Vietnam (426%)





### Time to obtain per-shipment export documents



### Objective

Obtain feedback on the following three questions:

- How can EBA data be useful to your work?
- How can we better present our data to have an impact? Are there specific initiatives or discussions that in your opinion could benefit from EBA data and analysis?
- What strategies do you recommend for involving stakeholders, like civil society, in the promotion and use of EBA data?





# Enabling the Business of Agriculture