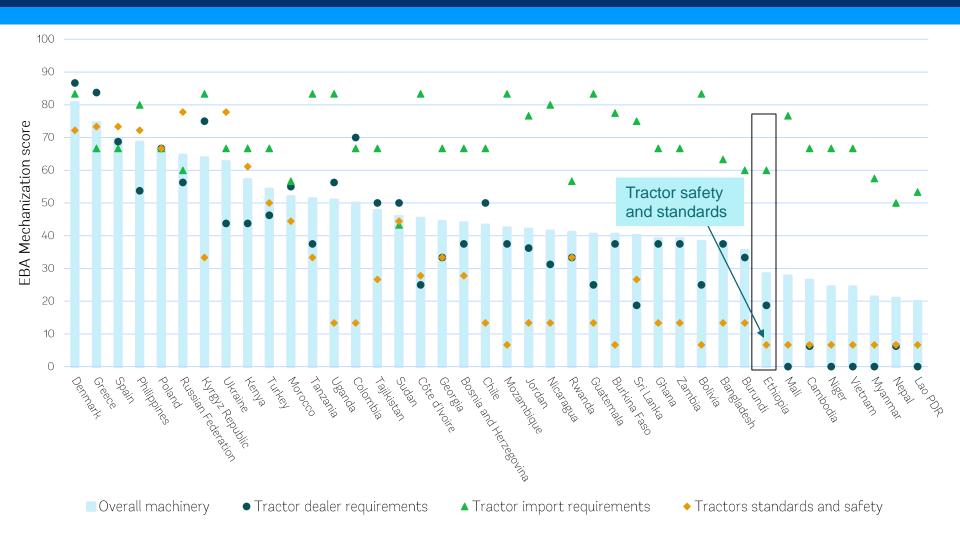

## EBA - Ethiopia - machinery

# EBA areas for improvement (Ethiopia – machinery – tractor safety and standards)

| Question                                                                                                                                                                                                                            | Answer | Score |
|-------------------------------------------------------------------------------------------------------------------------------------------------------------------------------------------------------------------------------------|--------|-------|
| Does the law require tractors to be equipped with a fixed roll-over protective structure (ROPS)?                                                                                                                                    | No     | 0     |
| Does the law require tractors to be equipped with a seatbelt?                                                                                                                                                                       | No     | 0.3   |
| Please indicate if the law establishes sanctions for<br>owners of agricultural tractors that fail to comply<br>with these safety standards: lack of seatbelt, not<br>being in possession of an operator's license, lack of<br>ROPS. | No     | 0     |
| Does the law require that manufacturers and sellers<br>of agricultural tractors comply with national quality<br>and performance standards?                                                                                          | No     | 0     |
| Does the law establish the requirement that tractor<br>standards must be in accordance with international<br>standards (e.g. International Organization for<br>Standardization)?                                                    | No     | 0     |