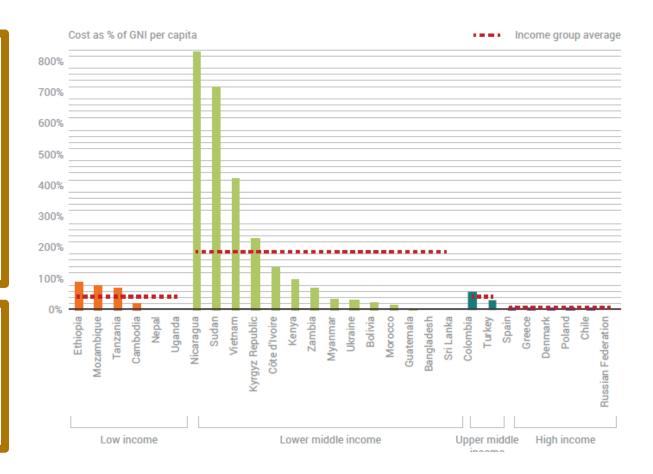

# Cost to register a new seed variety (% income per capita)

#### LOWER COST

Russia (free - up to 5 registration a year) Chile (6%) Poland (7%) Denmark (8%) Greece (9%) Spain (10%)

#### **HIGHER COST**

Nicaragua (834%) Sudan (722%) Vietnam (426%)