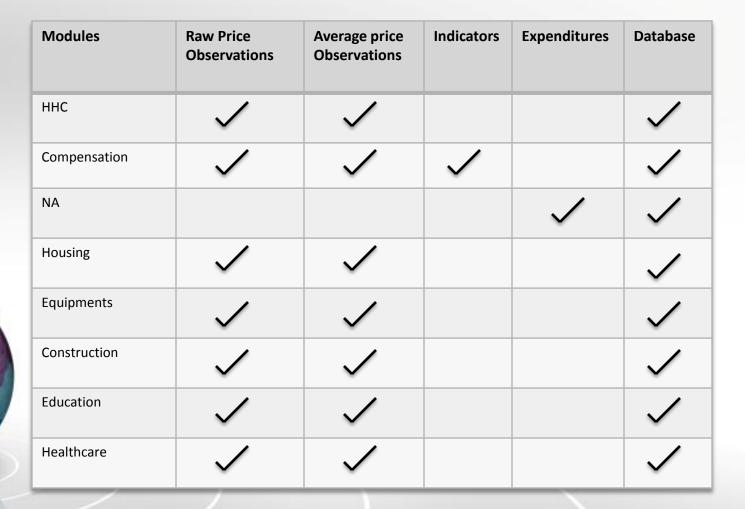

### Modules in development

Country Software :

| Modules           | Data Entry   | Validation   | Import from<br>Region | Export to<br>Region |
|-------------------|--------------|--------------|-----------------------|---------------------|
| ННС               | $\checkmark$ | $\checkmark$ | $\checkmark$          | $\checkmark$        |
| Compensation      | $\checkmark$ |              | $\checkmark$          | $\checkmark$        |
| National Accounts | $\checkmark$ |              |                       |                     |
| Housing           |              |              |                       |                     |
| Equipments        |              |              |                       |                     |
| Construction      |              |              |                       |                     |
| Education         |              |              |                       |                     |
| Healthcare        |              |              |                       |                     |