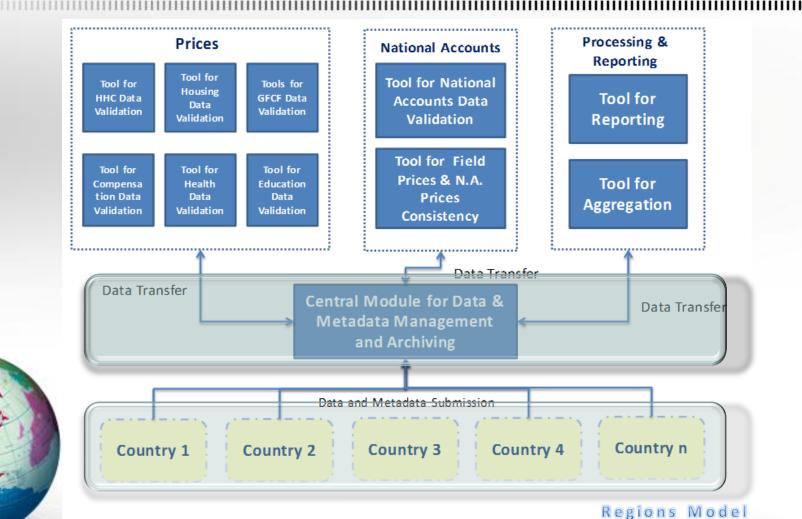

### **Region Model**

### Modules in development

Region Software :

| Modules      | Diagnostics  | Index<br>processing | Reports      |
|--------------|--------------|---------------------|--------------|
| ННС          | $\checkmark$ | $\checkmark$        | ~            |
| Compensation |              | $\checkmark$        | $\checkmark$ |
| NA           |              | $\checkmark$        | ~            |
| Housing      |              | $\checkmark$        | $\checkmark$ |
| Equipments   |              | $\checkmark$        | $\checkmark$ |
| Construction |              | $\checkmark$        | $\checkmark$ |
| Education    |              | $\checkmark$        | $\checkmark$ |
| Healthcare   |              | $\checkmark$        | $\checkmark$ |