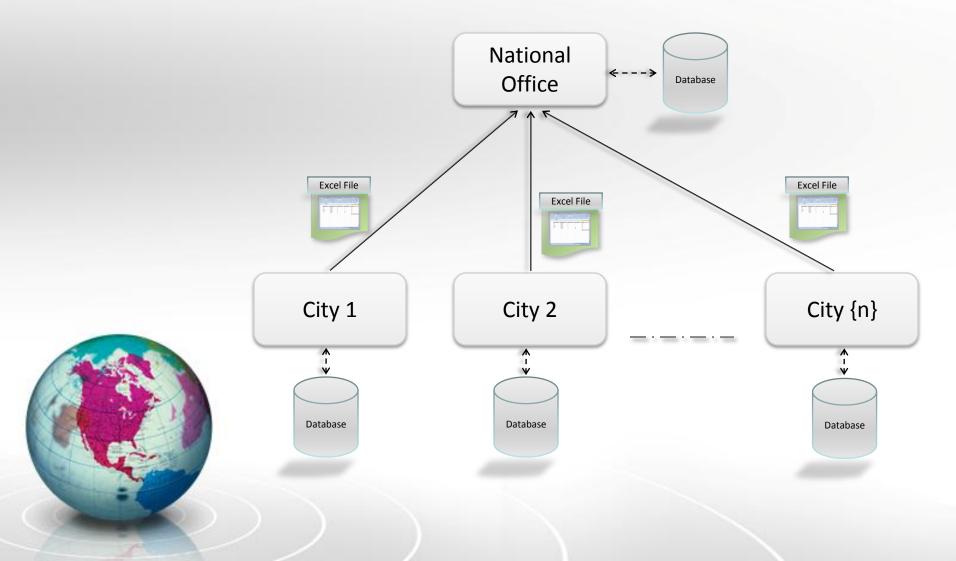

### ICP 2011 - Software Modules



2nd Regional Coordinators Meeting April 14-16, 2010. Washington, DC

#### **Development based on**

- ICP team's suggested model
- Modular systems (i.e. not an integrated monolithic system)
- Desktop application
- Individual modules for different categories of products (i.e. HHC, Compensation, Equipments etc) for the following operations in <u>country modules</u>
  - Data Entry
  - Data validation
- Database back-end for storing price observations
- Data archiving features using IHSN, for the data sent to and received from regions
- No admin rights required for installation and running of <u>country</u> <u>modules</u>

#### **Country Model**



#### System Architecture - Country



#### Large Country Scenario



### Modules in development

Country Software :

| Modules           | Data Entry   | Validation   | Import from<br>Region | Export to<br>Region |
|-------------------|--------------|--------------|-----------------------|---------------------|
| ННС               | $\checkmark$ | $\checkmark$ | $\checkmark$          | $\checkmark$        |
| Compensation      | $\checkmark$ |              | $\checkmark$          | $\checkmark$        |
| National Accounts | $\checkmark$ |              |                       |                     |
| Housing           |              |              |                       |                     |
| Equipments        |              |              |                       |                     |
| Construction      |              |              |