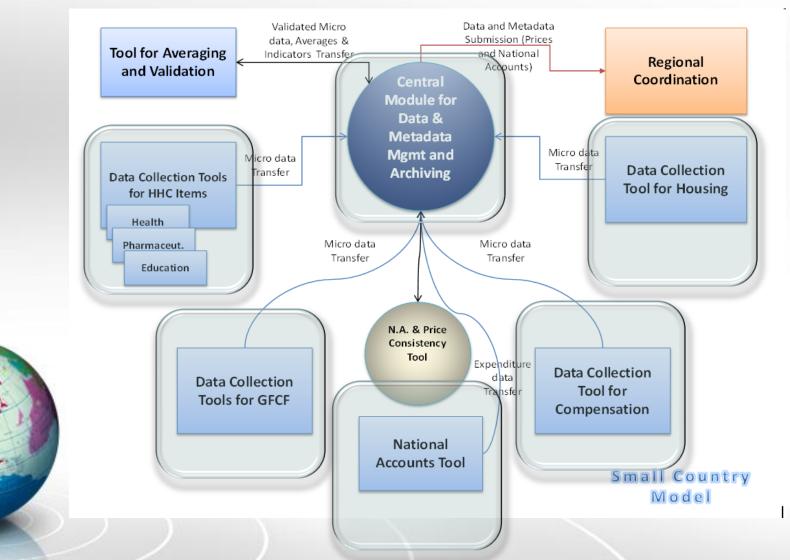

### ICP 2011 - Software Modules



2nd Regional Coordinators Meeting April 14-16, 2010. Washington, DC

#### **Development based on**

- ICP team's suggested model
- Modular systems (i.e. not an integrated monolithic system)
- Desktop application
- Individual modules for different categories of products (i.e. HHC, Compensation, Equipments etc) for the following operations in <u>country modules</u>
  - Data Entry
  - Data validation
- Database back-end for storing price observations
- Data archiving features using IHSN, for the data sent to and received from regions
- No admin rights required for installation and running of <u>country</u> <u>modules</u>

#### **Country Model**



#### System Architecture - Country



#### Large Country Scenario



### Modules in development

Country Software :

| Modules           | Data Entry   | Validation   | Import from<br>Region | Export to<br>Region |
|-------------------|--------------|--------------|-----------------------|---------------------|
| ННС               | $\checkmark$ | $\checkmark$ | $\checkmark$          | $\checkmark$        |
| Compensation      | $\checkmark$ |              | $\checkmark$          | $\checkmark$        |
| National Accounts | $\checkmark$ |              |                       |                     |
| Housing           |              |              |                       |                     |
| Equipments        |              |              |                       |