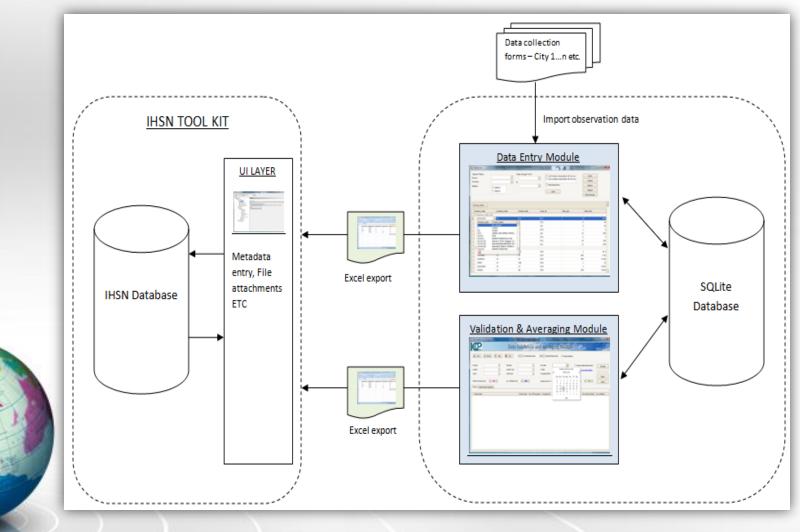

### ICP 2011 - Software Modules



2nd Regional Coordinators Meeting April 14-16, 2010. Washington, DC

#### **Development based on**

- ICP team's suggested model
- Modular systems (i.e. not an integrated monolithic system)
- Desktop application
- Individual modules for different categories of products (i.e. HHC, Compensation, Equipments etc) for the following operations in <u>country modules</u>
  - Data Entry
  - Data validation
- Database back-end for storing price observations
- Data archiving features using IHSN, for the data sent to and received from regions
- No admin rights required for installation and running of <u>country</u> <u>modules</u>

#### **Country Model**



#### System Architecture - Country



#### Large Country Scenario



### Modules in development

Country Software :

| Modules           | Data Entry   | Validation   | Import from<br>Region | Export to<br>Region |
|-------------------|--------------|--------------|-----------------------|---------------------|
| ННС               | $\checkmark$ | $\checkmark$ | $\checkmark$          | $\checkmark$        |
| Compensation      | $\checkmark$ |              | $\checkmark$          | $\checkmark$        |
| National Accounts | $\checkmark$ |              |                       |                     |
| Housing           |              |              |                       |                     |
| Equipments        |              |              |                       |                     |
| Construction      |