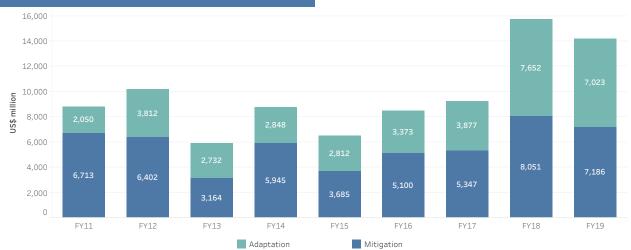

# **WORLD BANK CLIMATE FINANCE 2019**

In fiscal year (FY) 2019, 30 percent of the World Bank Group's (WBG) financing had climate co-benefits, exceeding our 28 percent target two years in a row. This amounted to \$18.8 billion in climate-related finance, of which \$14.2 billion came from IBRD and IDA, the World Bank's main lending arms.

#### **HISTORICAL TRENDS: IBRD & IDA CLIMATE FINANCE**



#### **IBRD & IDA CLIMATE FINANCE BY REGION**

#### **REGIONAL DISTRIBUTION**

#### CLIMATE FINANCE AS PERCENTAGE OF REGIONAL LENDING (US\$ m)



#### **IBRD & IDA CLIMATE FINANCE BY PRACTICE AREA**



| PROJECT ID | PROJECT NAME                                                          | REGION | COUNTRY            | GP                                           | CLIMATE<br>FINANCE (%) | ADAPTATION (\$M) | MITIGATION (\$M) | TOTAL COMMITMENT (\$M) |
|------------|-----------------------------------------------------------------------|--------|--------------------|----------------------------------------------|------------------------|------------------|------------------|------------------------|
| P147864    | Uttar Pradesh Core Road Network<br>Development Project                | SAR