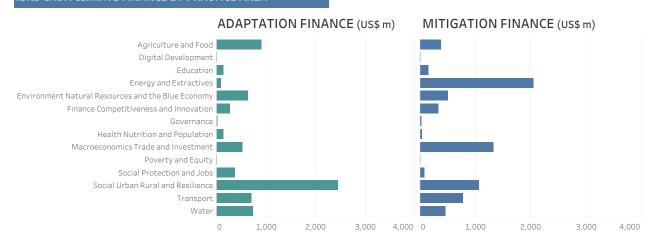

#### **IBRD & IDA CLIMATE FINANCE BY PRACTICE AREA**

| PROJECT ID | PROJECT NAME                                                          | REGION | COUNTRY            | GP                                           | CLIMATE<br>FINANCE (%) | ADAPTATION (\$M) | MITIGATION (\$M) | TOTAL COMMITMENT (\$M) |
|------------|-----------------------------------------------------------------------|--------|--------------------|----------------------------------------------|------------------------|------------------|------------------|------------------------|
| P147864    | Uttar Pradesh Core Road Network<br>Development Project                | SAR    | India              | Transport                                    | 30.85%                 | 88.30            | 35.11            | 400.00                 |
| P149279    | Southeastern Corridor Road Asset<br>Management Project                | AFR    | Liberia            | Transport                                    | 16.1%                  | 4.67             | 0.00             | 29.00                  |
| P151169    | Supporting the economic inclusion of youth                            | MNA    | Morocco            | Social Urban Rural and Resilience            | 15.11%                 | 6.30             | 2.01             | 55.00                  |
| P152057    | Social Protection Integration                                         | LCR    | Honduras           | Social Protection and<br>Jobs                | 8.13%                  | 2.44             | 0.00             | 30.00                  |
| P154693    | Nepal Energy Sector Development<br>Policy Credit                      | SAR    | Nepal              | Energy and<br>Extractives                    | 50%                    | 2.60             | 47.40            | 100.00                 |
| P154943    | Tonga Digital Government<br>Support Project                           | EAP    | Tonga              | Digital Development                          | 6.45%                  | 0.30             | 0.00             | 4.65                   |
| P156963    | Moldova Economic Governance<br>DPO1                                   | ECA    | Moldova            | Macroeconomics<br>Trade and Investment       | 12.5%                  | 3.75             | 0.00             | 30.00                  |
| P157043    | Modernization of Water Supply and Sanitation Services                 | LCR    | Peru               | Water                                        | 58.54%                 | 26.42            | 14.56            | 70.00                  |
| P157141    | Rajasthan State Highways<br>Development Program II                    | SAR    | India              | Transport                                    | 30.5%                  | 54.00            | 22.25            | 250.00                 |
| P157683    | Disaster Risk Management in<br>Schools Project                        | ECA    | Turkey             | Social Urban Rural and Resilience            | 49.64%                 | 75.08            | 73.84            | 300.00                 |
| P157715    | OECS MSME Guarantee Facility<br>Project                               | LCR    | OECS<br>Countries  | Finance<br>Competitiveness and<br>Innovation | 0.3%                   | 0.03             | 0.00             | 10.00                  |
| P157734    | Cameroon Nachtigal Hydropower<br>Project                              | AFR    | Cameroon           | Energy and<br>Extractives                    | 100%                   | 0.00             | 300.00           | 300.00                 |
| P158124    | Green Urban Financing and<br>Innovation Project                       | EAP    | China              | Social Urban Rural and Resilience            | 92.67%                 | 69.32            | 116.01           | 200.00                 |
| P158215    | Gansu Revitalization and<br>Innovation Project                        | EAP    | China              | Social Urban Rural and Resilience            | 35.83%                 | 11.61            | 52.89            | 180.00                 |
| P158418    | Turkey Irrigation Modernization                                       | ECA    | Turkey             | Water                                        | 100%                   | 63.00            | 189.00           | 252.00                 |
| P158502    | Jharkhand Municipal<br>Development Project                            | SAR    | India              | Social Urban Rural and Resilience            | 31.15%                 | 40.23            | 5.56             | 147.00                 |
| P158733    | Anhui Rural Road Resilience<br>Program for Results                    | EAP    | China              | Transport                                    | 25%                    | 50.00            | 0.00             | 200.00                 |
| P159220    | Third Phase of the Central Asia<br>Regional Links Program (CARs-3)    | ECA    | Central Asia       | Transport                                    | 21.51%                 | 11.83            | 0.00             | 55.00                  |
| P159263    | Tonga Third Inclusive Growth<br>Development Policy Operation          | EAP    | Tonga              | Macroeconomics<br>Trade and Investment       | 0%                     | 0.00             | 0.00             | 5.50                   |
| P159378    | EQRA                                                                  | SAR    | Afghanistan        | Education                                    | 3.15%                  | 0.00             | 3.15             | 100.00                 |
| P159395    | TV: Telecommunications and ICT<br>Development Project                 | EAP    | Tuvalu             | Digital Development                          | 0%                     | 0.00             | 0.00             | 29.00                  |
| P159547    | Nepal Fourth Financial Sector<br>Stability Credit DPC4                | SAR    | Nepal              | Finance<br>Competitiveness and<br>Innovation | 20.83%                 | 20.83            | 0.00             | 100.00                 |
| P159669    | Second Programmatic Electricity Distribution Reform DPL for Rajasthan | SAR    | India              | Energy and<br>Extractives                    | 50%                    | 0.00             | 125.00           | 250.00                 |
| P159710    | Guatemala DRM Development<br>Policy Loan with CAT DDO II              | LCR    | Guatemala          | Social Urban Rural and Resilience            | 91.66%                 | 183.32           | 0.00             | 200.00                 |
| P160005    | Climate Resilience Multi-Phase<br>Programmatic Approach               | SAR    | Sri Lanka          | Social Urban Rural and Resilience            | 100%                   | 310.00           | 0.00             | 310.00                 |
| P160295    | Sierra Leone Agro-Processing<br>Competitiveness Project               | AFR    | Sierra Leone       | Finance<br>Competitiveness and<br>Innovation | 0%                     | 0.00             | 0.00             | 10.00                  |
| P160379    | Innovation in Solar Power and<br>Hybrid Technologies                  | SAR    | India              | Energy and<br>Extractives                    | 100%                   | 0.00             | 150.00           | 150.00                 |
| P160427    | Temane Regional Electricity<br>Project                                | AFR    | Southern<br>Africa | Energy and<br>Extractives                    | 19.9%                  | 59.20            | 0.50             | 300.00                 |
| P160463    | AP Integrated Irrigation &<br>Agriculture Transformation<br>Project   | SAR    | India              | Agriculture and Food                         | 90.66%                 | 148.82           | 7.30             | 172.20                 |
| P160480    | Ho Chi Minh City Development<br>Policy Operation 1                    | EAP    | Vietnam            | Governance                                   | 28.58%                 | 17.86            | 17.86            | 125.00                 |