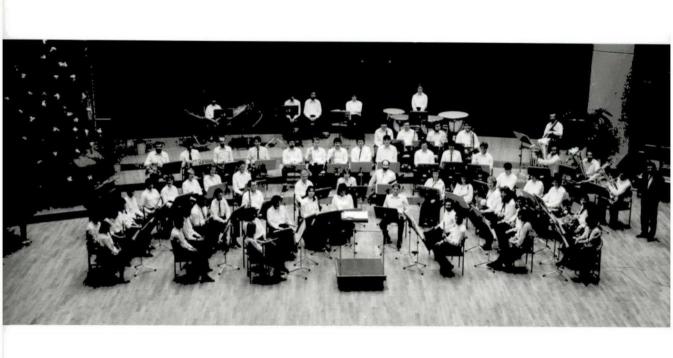

conductor of the "Gardiens de la Paix" ensemble in Paris.

Appointed professor for saxophone at the Luxembourg City Conservatoire de Musique in 1971, he became its associate Director in 1980 as well as head of the music schools of the City.

Since his debut as a conductor of the Symphonic Orchestra, several recordings by the orchestra have been released.

From 1976 onwards he has guest conducted other European orchestras as well as participated in national and international music weeks,

#### PROGRAM

- Souvenirs du Pays

Asca Rampini

- D'Margrétchen

Variations on a Luxembourg song

Jules Kruger

- Scènes luxembourgeoises

The dancing procession of Echternach

Fernand Mertens

- Illyrian Dances

Guy Woolfenden

- Mutanza

Jim Curnow

- Slava

Leonard Bernstein

- The national Anthems







DEPARTMENT OF MUSIC NEWARK, DELAWARE 19716

Sheila Queano-Colletta The World Bank 1818 H Street NW Washington, D.C. 20433

Dear Sheila,

This will confirm our telephone conversation regarding the November 3 concert by the Conservatoire de Musique of Luxembourg. The 12:00 noon concert will be sponsored by the World Bank and the Embassy of Luxembourg and will feature the Symphonic Band of the Conservatoire under the direction of Roland Hensgen.

The University of Delaware will supply music stands and percussion equipment, and this equipment will be unloaded at the World Bank loading dock off G Street between 10:30 and 11:00 a.m. on November 3. The World Bank will supply 50 chairs for stage seating. I will ask Mr. Hensgen to supply the program order as soon as possible.

Thank you very mu