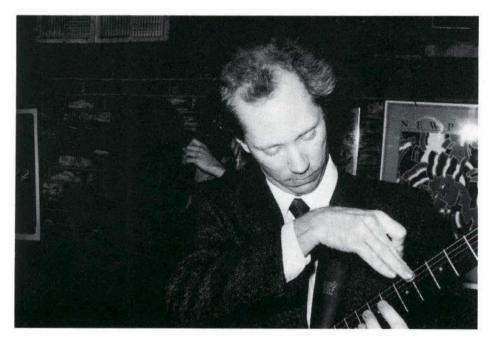

#### The World Bank's Home-Grown Jazz Ensemble In Concert

Washington, D.C. -- The World Bank Community Relations Office will present its own jazz group at a concert on Wednesday, January 17, 1990, at 12:00 noon, at the World Bank Auditorium on G Street, N.W. (between 19th and 20th Streets).

The jazz ensemble is led by Piet Werbrouk, tenor sax. He has performed in Brussels, Madrid, and Abidjan. The other members are Erik Leifert, acoustic bass; John Link, guitar; Mick Riordan, piano; and Manuel Trucco, drums.

ERIK LEIFERT, ACOUSTIC BASS; HE FREELANCES IN THE WASHINGTON AREA. HE WORKS IN THE AGRICULTURE OPERATIONS DIVISION OF THE CHINA DEPARTMENT.

JOHN LINK, GUITAR; AN EMPLOYEE OF THE SORITES GROUP, HE PROVIDES BANK-WIDE TRAINING AND SUPPORT IN THE USE OF THE ECONOMETRIC LANGUAGE SORITEC.