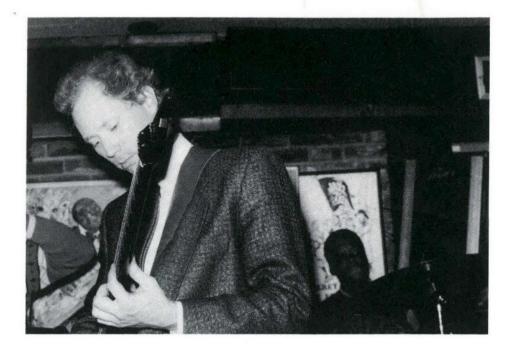

#### The World Bank's Home-Grown Jazz Ensemble In Concert

Washington, D.C. -- The World Bank Community Relations Office will present its own jazz group at a concert on Wednesday, January 17, 1990, at 12:00 noon, at the World Bank Auditorium on G Street, N.W. (between 19th and 20th Streets).

The jazz ensemble is led by Piet Werbrouk, tenor sax. He has performed in Brussels, Madrid, and Abidjan. The other members are Erik Leifert, acoustic bass; John Link, guitar; Mick Riordan, piano; and Manuel Trucco, drums.

ERIK LEIFERT, ACOUSTIC BASS; HE FREELANCES IN THE WASHINGTON AREA. HE WORKS IN THE AGRICULTURE OPERATIONS DIVISION OF THE CHINA DEPARTMENT.

JOHN LINK, GUITAR; AN EMPLOYEE OF THE SORITES GROUP, HE PROVIDES BANK-WIDE TRAINING AND SUPPORT IN THE USE OF THE ECONOMETRIC LANGUAGE SORITEC.