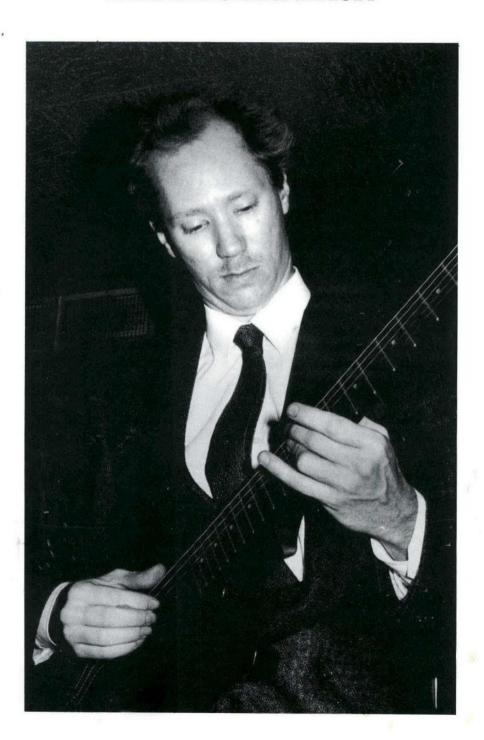

#### The World Bank's Home-Grown Jazz Ensemble In Concert

Washington, D.C. -- The World Bank Community Relations Office will present its own jazz group at a concert on Wednesday, January 17, 1990, at 12:00 noon, at the World Bank Auditorium on G Street, N.W. (between 19th and 20th Streets).

The jazz ensemble is led by Piet Werbrouk, tenor sax. He has performed in Brussels, Madrid, and Abidjan. The other members are Erik Leifert, acoustic bass; John Link, guitar; Mick Riordan, piano; and Manuel Trucco, drums.

#### THE MUSICIANS

PIET WERBROUK, TENOR SAX; LEADER OF THE WORLD BANK JAZZ ENSEMBLE, HE HAS PERFORMED IN BRUSSELS, MADRID, AND ABIDJAN. HE WORKS IN THE AGRICULTURE OPERATIONS DIVISION OF THE WESTERN AFRICA DEPARTMENT.