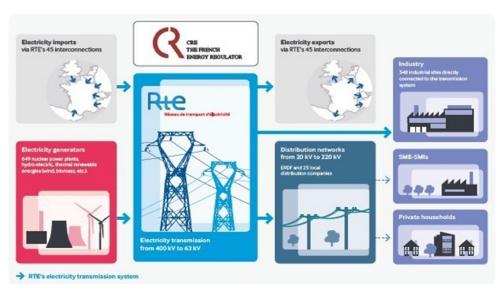

# Rte French TSO, central role player in the French and European electrical system