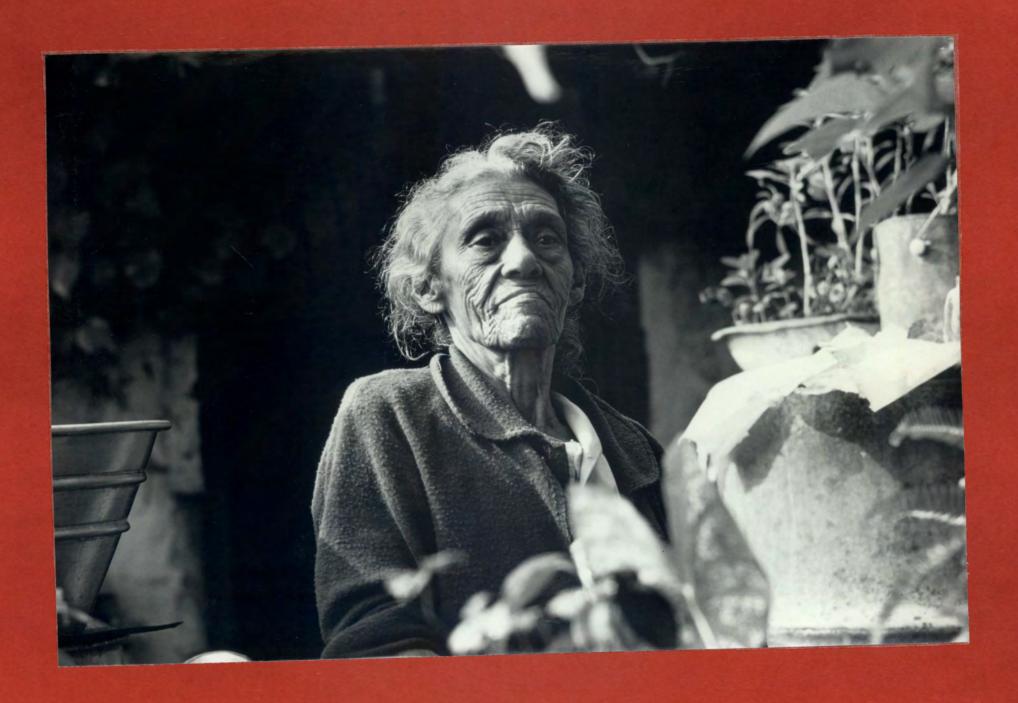

110/48e: San Salvador: Shots of women alone.

Please Credit: WORLD BANK PHOTO by Jaime Martin, 1975

| Inches 1 1 2 Centimetres |      |       |        | ol Patch | 1 12 13<br>CS © The Tiffe | 14 15 n Company, 2000 | Ko      | 18 19 Odak |
|--------------------------|------|-------|--------|----------|---------------------------|-----------------------|---------|------------|
| Blue                     | Cyan | Green | Yellow | Red      | Magenta                   | White                 | 3/Color | Black      |
| · A                      |      |       |        |          |                           |                       | Males   |            |
| Land of                  |      |       |        |          |                           |                       |         |            |
|                          |      |       |        |          |                           |                       |         |            |