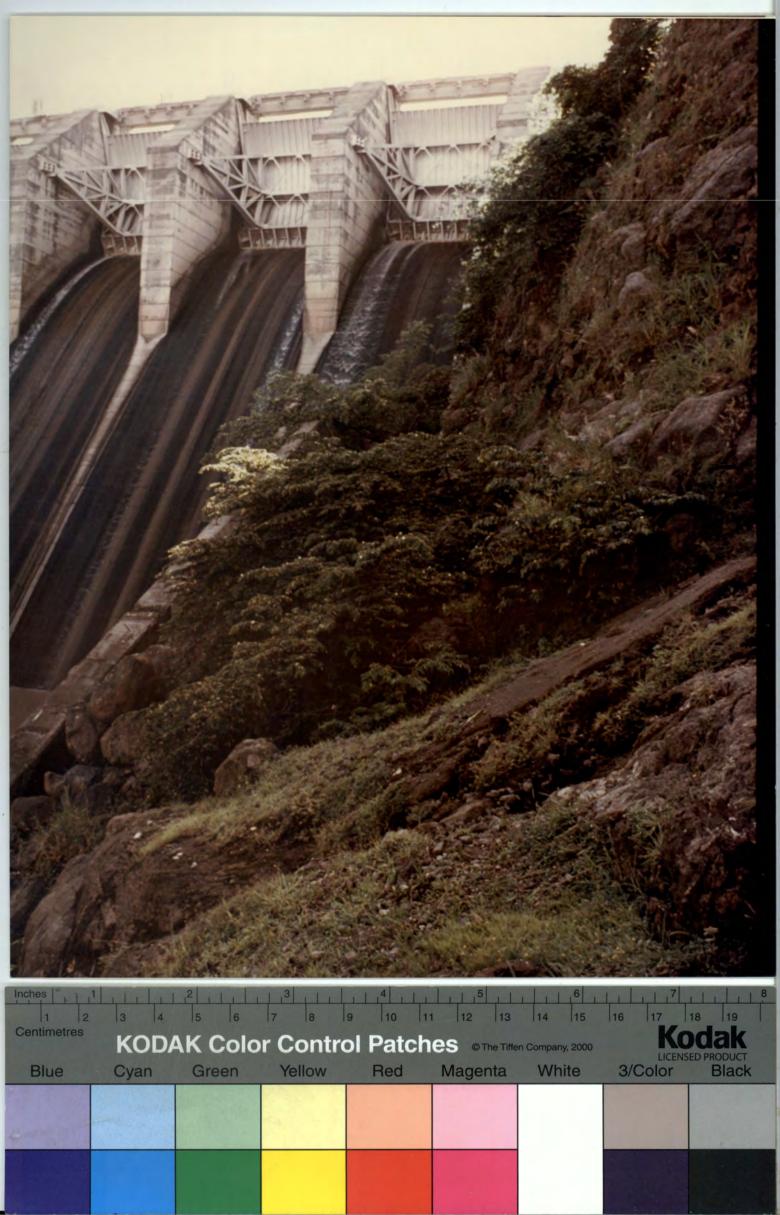

EL SALVADOR - GENERAL

DECLASSIFIED
WBG Archives

Archives

1721175

R2002-110 Other #: 55

217385B

Country Photographs - El Salvador - General - Photographs

Richardon 54 Bl Solvadon 9.54 PR-71-9.54 El Salvadar Bri Lompa Annuf Report 11 P. 54