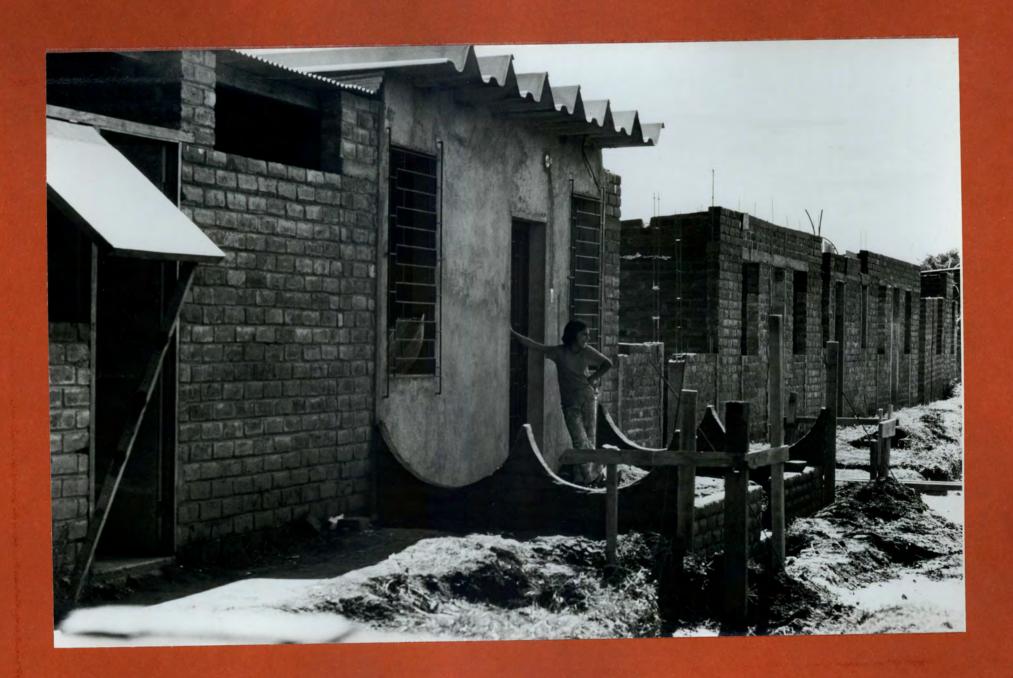

PHOTO: 110/53F - LO-1050-ES-4s: "Core" units in the Bank-assisted sites-and-services project in San Salvador, El Salvador.

Please Credit: WORLD BANK PHOTO by Jaime Martin 1975