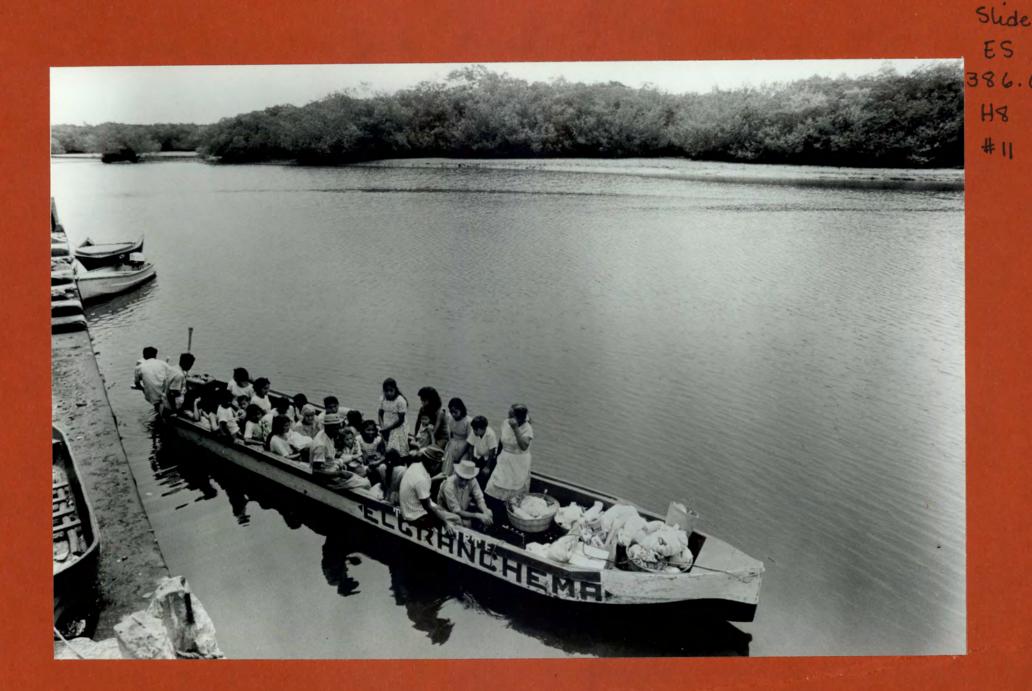

Centimetres

KODAK Color Control Patches © The Tiffen Company, 2000

Blue Cyan Green Yellow Red Magenta White 3/Color Black

WORLD BANK 1818 H Street, N.W., Washington, D. C., 20433, U.S.A.

ES-MISC-ls A ferry carrying people in El Salvador.